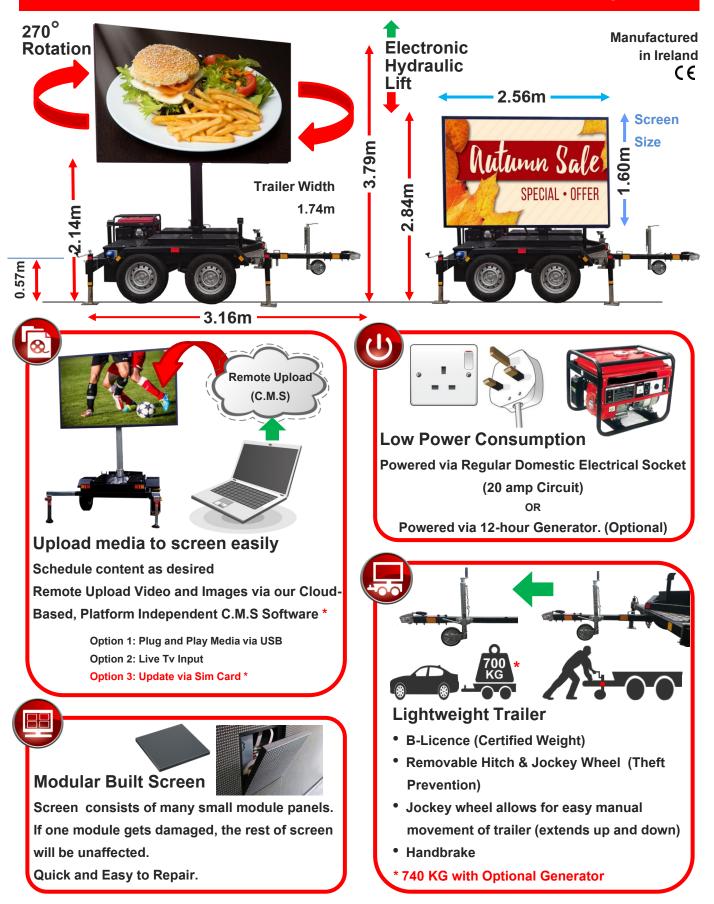

## Smart Full-Colour HD LED Trailer Screen Size: 2.56m x1.6m Max Height: 3.64m

## Smart Full-Colour HD LED Trailer Screen Size: 2.56m x1.6m Max Height: 3.64m

\* Pictures for illustration purposes only. Appearance may vary depending on model.

| Overall Dimensions                     |                                           |
|----------------------------------------|-------------------------------------------|
| Height (Lowered)                       | 2840 mm                                   |
| Height (Raised)                        | 3770 mm                                   |
| Width                                  | 1740 mm                                   |
| Width (Stabaliser legs extended up to) | 2400 mm                                   |
| Length with removable hitch attached   | 3160 mm                                   |
| Length with removable hitch detached   | 2310 mm                                   |
| Weight                                 | 740 KG                                    |
| Screen                                 |                                           |
| Туре                                   | Full Colour                               |
| Height                                 | 1600 mm                                   |
| Length                                 | 2560 mm                                   |
| Rotation                               | 270°                                      |
| Model                                  | P 5.9                                     |
| Native Resolution                      | 520(w) x 320 (h)                          |
| Module Panel Size                      | 320mm x 160mm                             |
| Module Panel LEDS                      | 64 x 32 dots                              |
| Brightness                             | 6000 nits (Sun-Readable)                  |
| Optimal Viewable Distance              | 6m - 100m                                 |
| Screen Lifting Mechanism               |                                           |
| Туре                                   | Electronic Hydraulic Ram                  |
| Controls                               | Up / Down Push Buttons                    |
| Other                                  | Hydraulic Release Down Valve              |
| Appearance                             |                                           |
| Axie                                   | Twin Axle                                 |
| Color / Appearance                     | Black,, Silver. (Custom Colours Optional) |
| Trailer Flooring                       | Checkered Plate Stainless Steel Floor     |
|                                        |                                           |

## Smart Full-Colour HD LED Trailer Screen Size: 2.56m x1.6m Max Height: 3.64m

| Network                                                                                        |                                                                              |  |
|------------------------------------------------------------------------------------------------|------------------------------------------------------------------------------|--|
| Wi-Fi                                                                                          | 802.11 a/b/g/n                                                               |  |
| Mobile                                                                                         | 4G                                                                           |  |
| Multimedia                                                                                     |                                                                              |  |
| Video                                                                                          | MP4, 3GP,MOV,MKV,AVI,FLV,MPEG                                                |  |
| Audio                                                                                          | FLAC, APE,AAC,MKA,OGG,MP3,MIDI,M4A,AMR                                       |  |
| Image                                                                                          | JPEG, PNG, GIF,BMP                                                           |  |
| System                                                                                         |                                                                              |  |
| System                                                                                         | Android 7.1.2                                                                |  |
| Software                                                                                       |                                                                              |  |
| Upload Media Software                                                                          | Digital Screen Displays Signage Software (C.M.S)                             |  |
| Platform                                                                                       | Cloud based. Platform Independent (works via any browser)                    |  |
| License                                                                                        | Lifetime Perpetual                                                           |  |
| Operating Environment                                                                          |                                                                              |  |
| Working Environment                                                                            | Indoor / Outdoor                                                             |  |
| Climate                                                                                        | Any Climate - Ip Rated                                                       |  |
| Electrical                                                                                     |                                                                              |  |
| Voltage                                                                                        | AC 100 - 240V 50/60Hz                                                        |  |
| Supply                                                                                         | via domestic electrical socket (20amp circuit) or 12hr Generator (optional). |  |
| Packing List                                                                                   |                                                                              |  |
| Packing List                                                                                   | Trailer x1                                                                   |  |
|                                                                                                | Power Cable (Electrical plug) x1                                             |  |
|                                                                                                | User Manual x1                                                               |  |
|                                                                                                | Generator & Power Cable (optional)                                           |  |
| Other Included Features                                                                        |                                                                              |  |
| 1. Handbrake                                                                                   |                                                                              |  |
| 2. Day / Night Light Sensor - Adjusts Screen brightness based on how bright its environment is |                                                                              |  |
| 3. Extendable fold up / jack stabilizing legs                                                  |                                                                              |  |
| 4. Removable Trailer Hitch / Jockey Wheel                                                      |                                                                              |  |
| 5. Fully Certified                                                                             |                                                                              |  |
| 6. Trailer Board with lights                                                                   |                                                                              |  |
| 7. Lockable storage cabinets                                                                   |                                                                              |  |
| Demonstration Video available on request.                                                      |                                                                              |  |
| Optional                                                                                       |                                                                              |  |
| 12 hr Generator with power cable                                                               |                                                                              |  |
| Video Live feed                                                                                |                                                                              |  |
| GPS Tracker                                                                                    |                                                                              |  |
| Loud Speakers                                                                                  |                                                                              |  |
| FM Tranmitter                                                                                  |                                                                              |  |
| Custom Sizes Available                                                                         |                                                                              |  |
|                                                                                                |                                                                              |  |