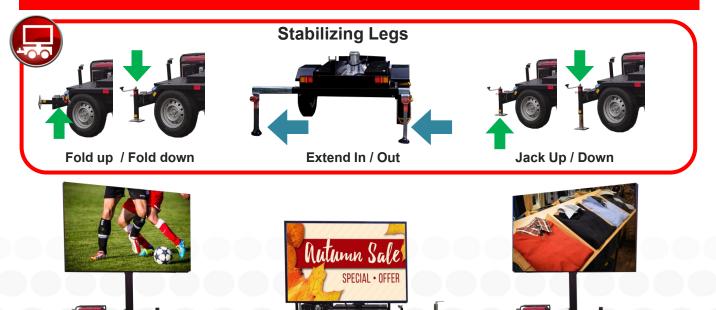

## Smart Full-Colour HD LED Trailer Screen Size: 2.56m x1.6m Max Height: 3.64m

\* Pictures for illustration purposes only. Appearance may vary depending on model.

| Overall Dimensions                     |                                           |
|----------------------------------------|-------------------------------------------|
| Height (Lowered)                       | 2840 mm                                   |
| Height (Raised)                        | 3770 mm                                   |
| Width                                  | 1740 mm                                   |
| Width (Stabaliser legs extended up to) | 2400 mm                                   |
| Length with removable hitch attached   | 3160 mm                                   |
| Length with removable hitch detached   | 2310 mm                                   |
| Weight                                 | 740 KG                                    |
| Screen                                 |                                           |
| Туре                                   | Full Colour                               |
| Height                                 | 1600 mm                                   |
| Length                                 | 2560 mm                                   |
| Rotation                               | 270°                                      |
| Model                                  | P 5.9                                     |
| Native Resolution                      | 520(w) x 320 (h)                          |
| Module Panel Size                      | 320mm x 160mm                             |
| Module Panel LEDS                      | 64 x 32 dots                              |
| Brightness                             | 6000 nits (Sun-Readable)                  |
| Optimal Viewable Distance              | 6m - 100m                                 |
| Screen Lifting Mechanism               |                                           |
| Туре                                   | Electronic Hydraulic Ram                  |
| Controls                               | Up / Down Push Buttons                    |
| Other                                  | Hydraulic Release Down Valve              |
| Appearance                             |                                           |
| Axie                                   | Twin Axle                                 |
| Color / Appearance                     | Black,, Silver. (Custom Colours Optional) |
| Trailer Flooring                       | Checkered Plate Stainless Steel Floor     |
|                                        |                                           |

## Smart Full-Colour HD LED Trailer Screen Size: 2.56m x1.6m Max Height: 3.64m

| Network                                                                                        |                                                                              |  |
|------------------------------------------------------------------------------------------------|------------------------------------------------------------------------------|--|
| Wi-Fi                                                                                          | 802.11 a/b/g/n                                                               |  |
| Mobile                                                                                         | 4G                                                                           |  |
| Multimedia                                                                                     |                                                                              |  |
| Video                                                                                          | MP4, 3GP,MOV,MKV,AVI,FLV,MPEG                                                |  |
| Audio                                                                                          | FLAC, APE,AAC,MKA,OGG,MP3,MIDI,M4A,AMR                                       |  |
| Image                                                                                          | JPEG, PNG, GIF,BMP                                                           |  |
| System                                                                                         |                                                                              |  |
| System                                                                                         | Android 7.1.2                                                                |  |
| Software                                                                                       |                                                                              |  |
| Upload Media Software                                                                          | Digital Screen Displays Signage Software (C.M.S)                             |  |
| Platform                                                                                       | Cloud based. Platform Independent (works via any browser)                    |  |
| License                                                                                        | Lifetime Perpetual                                                           |  |
| Operating Environment                                                                          |                                                                              |  |
| Working Environment                                                                            | Indoor / Outdoor                                                             |  |
| Climate                                                                                        | Any Climate - Ip Rated                                                       |  |
| Electrical                                                                                     |                                                                              |  |
| Voltage                                                                                        | AC 100 - 240V 50/60Hz                                                        |  |
| Supply                                                                                         | via domestic electrical socket (20amp circuit) or 12hr Generator (optional). |  |
| Packing List                                                                                   |                                                                              |  |
| Packing List                                                                                   | Trailer x1                                                                   |  |
|                                                                                                | Power Cable (Electrical plug) x1                                             |  |
|                                                                                                | User Manual x1                                                               |  |
|                                                                                                | Generator & Power Cable (optional)                                           |  |
| Other Included Features                                                                        |                                                                              |  |
| 1. Handbrake                                                                                   |                                                                              |  |
| 2. Day / Night Light Sensor - Adjusts Screen brightness based on how bright its environment is |                                                                              |  |
| 3. Extendable fold up / jack stabilizing legs                                                  |                                                                              |  |
| 4. Removable Trailer Hitch / Jockey Wheel                                                      |                                                                              |  |
| 5. Fully Certified                                                                             |                                                                              |  |
| 6. Trailer Board with lights                                                                   |                                                                              |  |
| 7. Lockable storage cabinets                                                                   |                                                                              |  |
| Demonstration Video available on request.                                                      |                                                                              |  |
| Optional                                                                                       |                                                                              |  |
| 12 hr Generator with power cable                                                               |                                                                              |  |
| Video Live feed                                                                                |                                                                              |  |
| GPS Tracker                                                                                    |                                                                              |  |
| Loud Speakers                                                                                  |                                                                              |  |
| FM Tranmitter                                                                                  |                                                                              |  |
| Custom Sizes Available                                                                         |                                                                              |  |
|                                                                                                |                                                                              |  |